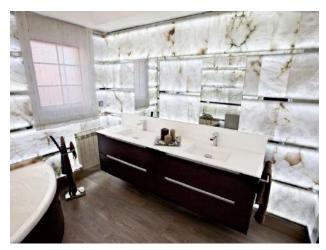

The great translucency of some of our varieties gives us the possibility of using alabaster as glass in doors, windows and cladding for ceilings or walls.

It allows interior and exterior glazing with minimum thicknesses of 7mm (depending on sizes).

Its combination with multiple materials produces an **excellent aesthetic effect**.