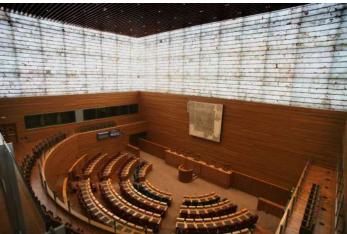

The great translucency of some of our varieties gives us the possibility of using alabaster as glass in doors, windows and cladding for ceilings or walls.

It allows interior and exterior glazing with minimum thicknesses of 7mm (depending on sizes).